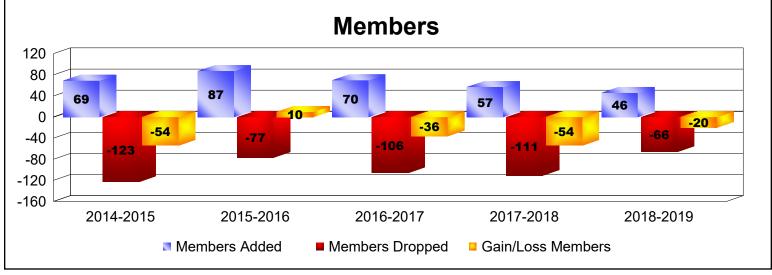

## As of June 2019 Cumulative

| Year      | New<br>Clubs | Dropped<br>Clubs | Gain/<br>Loss<br>Clubs | New<br>Members | Charter<br>Members | Reinstate<br>Members | Transfer<br>Members | Total<br>Member<br>Added | Total<br>Members<br>Dropped | Gain/<br>Loss<br>Members |
|-----------|--------------|------------------|------------------------|----------------|--------------------|----------------------|---------------------|--------------------------|-----------------------------|--------------------------|
| 2014-2015 | 0            | -1               | -1                     | 62             | 0                  | 1                    | 6                   | 69                       | -123                        | -54                      |
| 2015-2016 | 0            | -1               | -1                     | 76             | 0                  | 7                    | 4                   | 87                       | -77                         | 10                       |
| 2016-2017 | 0            | 0                | 0                      | 52             | 0                  | 17                   | 1                   | 70                       | -106                        | -36                      |
| 2017-2018 | 0            | -1               | -1                     | 53             | 0                  | 4                    | 0                   | 57                       | -111                        | -54                      |
| 2018-2019 | 0            | 0                | 0                      | 42             | 0                  | 4                    | 0                   | 46                       | -66                         | -20                      |
| Average   | 0            | -1               | -1                     | 57             | 0                  | 7                    | 2                   | 66                       | -97                         | -31                      |