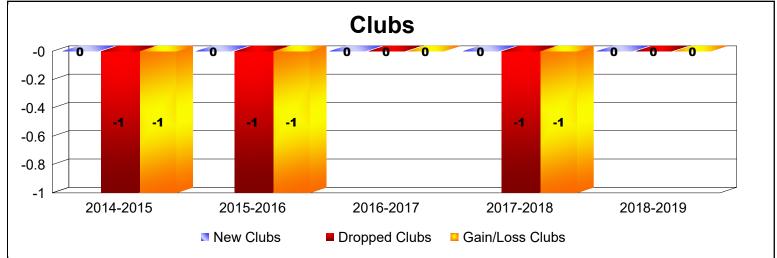

## As of June 2019 Cumulative

| Year      | New<br>Clubs | Dropped<br>Clubs | Gain/<br>Loss<br>Clubs | New<br>Members | Charter<br>Members | Reinstate<br>Members | Transfer<br>Members | Total<br>Member<br>Added | Total<br>Members<br>Dropped | Gain/<br>Loss<br>Members |
|-----------|--------------|------------------|------------------------|----------------|--------------------|----------------------|---------------------|--------------------------|-----------------------------|--------------------------|
| 2014-2015 | 0            | -1               | -1                     | 62             | 0                  | 1                    | 6                   | 69                       | -123                        | -54                      |
| 2015-2016 | 0            | -1               | -1                     | 76             | 0                  | 7                    | 4                   | 87                       | -77                         | 10                       |
| 2016-2017 | 0            | 0                | 0                      | 52             | 0                  | 17                   | 1                   | 70                       | -106                        | -36                      |
| 2017-2018 | 0            | -1               | -1                     | 53             | 0                  | 4                    | 0                   | 57                       | -111                        | -54                      |
| 2018-2019 | 0            | 0                | 0                      | 42             | 0                  | 4                    | 0                   | 46                       | -66                         | -20                      |
| Average   | 0            | -1               | -1                     | 57             | 0                  | 7                    | 2                   | 66                       | -97                         | -31                      |